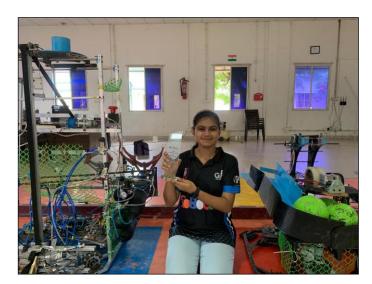

## Detroja Heli from Computer Department and her team from GTU has secured ninth rank at DD National Robocon 2022