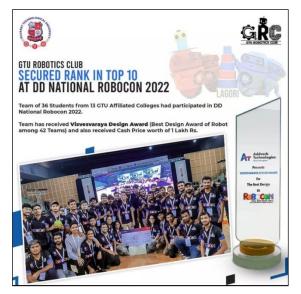

## Detroja Heli from Computer Department and her team from GTU has secured ninth rank at DD National Robocon 2022