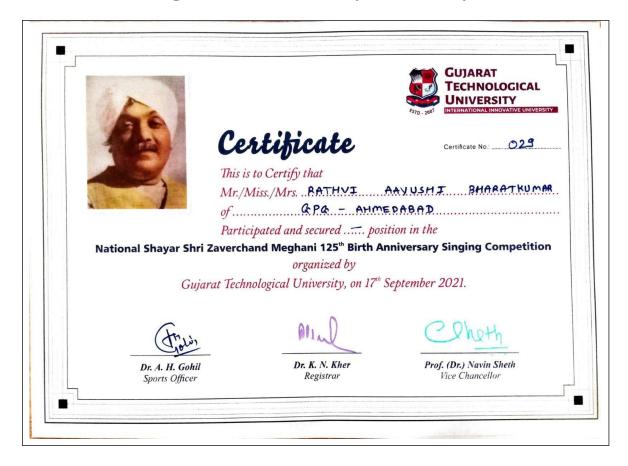

| СРІ  | Institute<br>Rank | Program<br>Rank | University<br>Program<br>Rank |
|------|-------------------|--------------------------------|------|-------------------|-----------------|-------------------------------|
| 2022 | 196140307015      | CALCUTTAWALA RUSHDAH<br>ASHISH | 9.89 | 1                 | 1               | -                             |
| 2022 | 196140307026      | DAUDIYA AZABA ABDULKARIM       | 9.59 | 6                 | 2               | -                             |
| 2022 | 196140307024      | DAMANI URVI PRADIPBHAI         | 9.59 | 7                 | 3               | -                             |

## **Project Fair 2018**





**Project Fair 2019** 





**Project Fair 2022** 







## **Zaverchand Meghani 125th Birthday Aniversary**



## Three teams of Computer department Participated in Hackathon 2022. (No of Students: 14)





## Detroja Heli from Computer Department and her team from GTU has secured ninth rank at DD National Robocon 2022