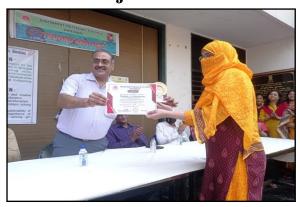

(212)

Semester: 6th

| Year | Enrollmen<br>tNo. | Name                           | СРІ  | Institute<br>Rank | Program<br>Rank | University<br>Program<br>Rank |
|------|-------------------|--------------------------------|------|-------------------|-----------------|-------------------------------|
| 2022 | 196140307015      | CALCUTTAWALA RUSHDAH<br>ASHISH | 9.89 | 1                 | 1               | -                             |
| 2022 | 196140307026      | DAUDIYA AZABA ABDULKARIM       | 9.59 | 6                 | 2               | -                             |
| 2022 | 196140307024      | DAMANI URVI PRADIPBHAI         | 9.59 | 7                 | 3               | -                             |

## **Project Fair 2018**





**Project Fair 2019** 





**Project Fair 2022** 







## **Zaverchand Meghani 125th Birthday Aniversary**



## Three teams of Computer department Participated in Hackathon 2022. (No of Students: 14)





## Detroja Heli from Computer Department and her team from GTU has secured ninth rank at DD National Robocon 2022